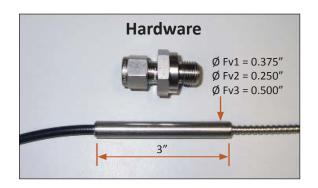

## Vacuum Passthru Models Fv1 - Fv3

Models **Fv1** - **Fv3** provide a low cost means for achieving measurements in low to moderate vacuum (10<sup>-4</sup> Torr). A solid stainless steel section is included on the fiberoptic cable. The fiberoptics pass thru and are potted in with epoxy. A straight thread o-ring compression fitting is provided for sealing at the vacuum bulkhead. Nylon compression fittings are provided.

|          | FITTING DIMENSIONS |       |                |        |                |       |
|----------|--------------------|-------|----------------|--------|----------------|-------|
|          | Fv1                |       | Fv2            |        | Fv3            |       |
| Swagelok | SS-600-1-OR-BT     |       | SS-400-1-OR-BT |        | SS-810-1-OR-BT |       |
|          | inch               | mm    | inch           | mm     | inch           | mm    |
| L        | 1.67               | 42.42 | 1.51           | 38.35  | 1.81           | 45.97 |
| Т        | 9/16-18 x .47      |       | 7/16-20 x .41  |        | 3/4-16 x .47   |       |
| Н        | 15/16              | 23.81 | 3/4            | 19.05  | 1 1/8          | 28.58 |
| ØR       | .93                | 23.62 | .74            | 18.80  | 1.12           | 28.45 |
| I        | 9/16               | 14.29 | 7/16           | 11.11  | 3/4            | 19.05 |
| 0        | 3/4                | 19.05 | 5/8            | 15.875 | 15/16          | 23.81 |

## **NOTE**

The fiberoptic cable sheathing diameters and tip designs dictate which model passthru can be used.