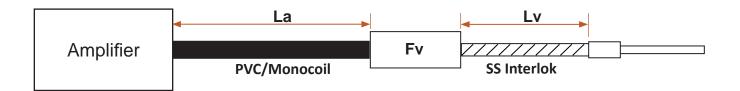

## Vacuum Passthru Models Fv1 - Fv3

Models **Fv1** - **Fv3** provide a low cost means for achieving measurements in low to moderate vacuum (10<sup>-4</sup> Torr). A solid stainless steel section is included on the fiberoptic cable. The fiberoptics pass thru and are potted in with epoxy. A straight thread o-ring compression fitting is provided for sealing at the vacuum bulkhead. Nylon compression fittings are provided.

## **FEATURES**

- Vacuum Range to 10<sup>-4</sup> Torr
- Mounting by Compression Fitting
- User Selectable Cable Lengths in Air and Vacuum
  - · Works with Any Philtec D or RC Model Sensor