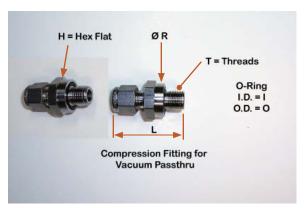

|          | FITTING DIMENSIONS |       |                |        |                |       |
|----------|--------------------|-------|----------------|--------|----------------|-------|
|          | Fv1                |       | Fv2            |        | Fv3            |       |
| Swagelok | SS-600-1-OR-BT     |       | SS-400-1-OR-BT |        | SS-810-1-OR-BT |       |
|          | inch               | mm    | inch           | mm     | inch           | mm    |
| L        | 1.67               | 42.42 | 1.51           | 38.35  | 1.81           | 45.97 |
| Т        | 9/16-18 x .47      |       | 7/16-20 x .41  |        | 3/4-16 x .47   |       |
| Н        | 15/16              | 23.81 | 3/4            | 19.05  | 1 1/8          | 28.58 |
| ØR       | .93                | 23.62 | .74            | 18.80  | 1.12           | 28.45 |
| I        | 9/16               | 14.29 | 7/16           | 11.11  | 3/4            | 19.05 |
| 0        | 3/4                | 19.05 | 5/8            | 15.875 | 15/16          | 23.81 |